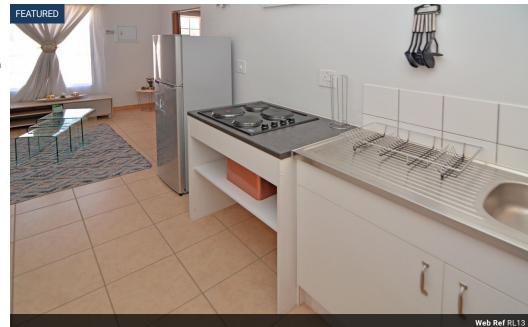

2.5 Bedroom Units Available.

Located in Matlosana Municipality, The Flamwood Ext.24

Price Ranging from R3585 - R3692 per month per unit.

## Features

| Interior     |     | Exterior            |    |
|--------------|-----|---------------------|----|
| Bedrooms     | 2.5 | Carports / Parkings | 1  |
| Bathrooms    | 1.5 | Pool                | No |
| Recep. Rooms | 1   |                     |    |
| Furnished    | No  |                     |    |